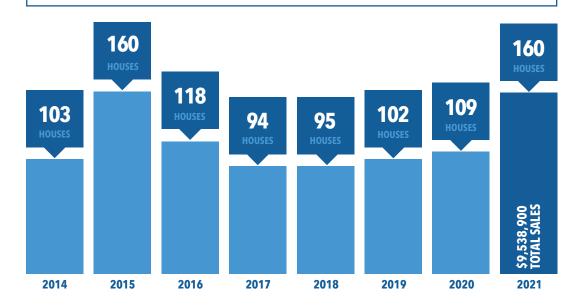

### **HISTORICAL GOVERNOR'S HOUSE HOMES SOLD**

#### **HOMES SOLD BY TYPE**

THREE-BEDROOM

THREE-BEDROOM NARROW LOT

TWO-BEDROOM NARROW LOT

DAYCARE

TWO-BEDROOM

Each ENERGY STAR-certified 1,008 square-foot or 1,200 square-foot house is built by prisoners at the Mike Durfee State Prison in Springfield and transported to home sites across South Dakota. Of the 156 built in fiscal year 2021, 49% were sold to individuals and 51% to developers or nonprofit agencies.