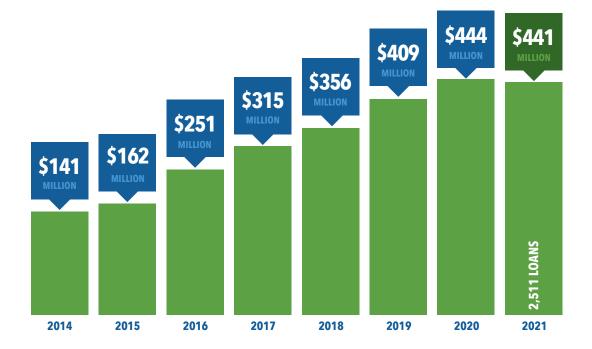

Among our accomplishments, we are proud of Moody's assignment of Aaa, the best quality rating, to our Homeownership Mortgage Bonds issued with a stable outlook; 2,511 loans were purchased for South Dakotans; 381 new affordable rental units and 23 rehabbed housing units were financed with our housing development programs; 11,478 rental units continue to be monitored in 373 different properties to ensure they remain decent, safe and affordable; and 4,682 individuals and/or families received housing assistance payments to help them afford rent.